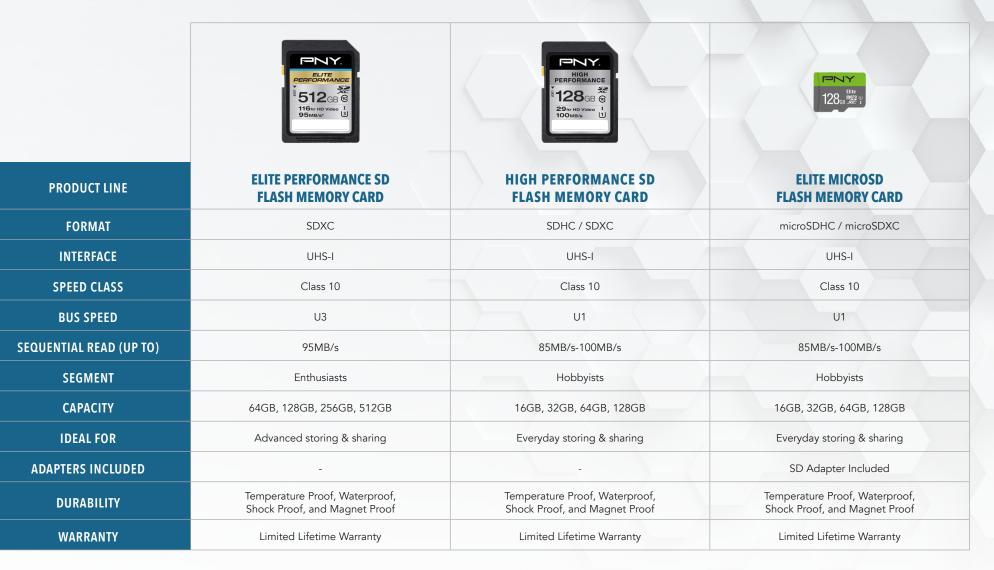

## **Flash Memory Comparison**

The PNY line of Flash Memory Cards caters to professionals, photo enthusiasts, amateur photographers and everyone in between. With memory cards that meet your performance, reliability and durability needs, PNY's products allow you to easily capture and store images, videos, and more.

## **Flash Memory Comparison**

| PRODUCT                                   | PART NUMBER        | DESCRIPTION                                                | UPC          |
|-------------------------------------------|--------------------|------------------------------------------------------------|--------------|
| ELITE PERFORMANCE SD<br>FLASH MEMORY CARD | P-SDX64U395-GE     | 64GB Elite Performance Class 10 U3 SDXC Flash Memory Card  | 751492583358 |
|                                           | P-SDX128U395-GE    | 128GB Elite Performance Class 10 U3 SDXC Flash Memory Card | 751492583365 |
|                                           | P-SDX256U395-GE    | 256GB Elite Performance Class 10 U3 SDXC Flash Memory Card | 751492583372 |
|                                           | P-SDX512U3H-GE     | 512GB Elite Performance Class 10 U3 SDXC Flash Memory Card | 751492582917 |
| HIGH PERFORMANCE SD<br>FLASH MEMORY CARD  | P-SDHC16GU1GW-GE   | 16GB High Performance Class 10 U1 SDHC Flash Memory Card   | 751492620671 |
|                                           | P-SDHC32GU1GW-GE   | 32GB High Performance Class 10 U1 SDHC Flash Memory Card   | 751492620688 |
|                                           | P-SDXC64GU185-GE   | 64GB High Performance Class 10 U1 SDXC Flash Memory Card   | 751492596686 |
|                                           | P-SDXC128U185-GE   | 128GB High Performance Class 10 U1 SDXC Flash Memory Card  | 751492596693 |
| ELITE MICROSD FLASH<br>MEMORY CARD        | P-SDU16GU185GW-GE  | 16GB Elite Class 10 U1 microSDHC Flash Memory Card         | 751492593708 |
|                                           | P-SDU32GU185GW-GE  | 32GB Elite Class 10 U1 microSDHC Flash Memory Card         | 751492593739 |
|                                           | P-SDUX64U185GW-GE  | 64GB Elite Class 10 U1 microSDXC Flash Memory Card         | 751492593753 |
|                                           | P-SDUX128U185GW-GE | 128GB Elite Class 10 U1 microSDXC Flash Memory Card        | 751492591896 |