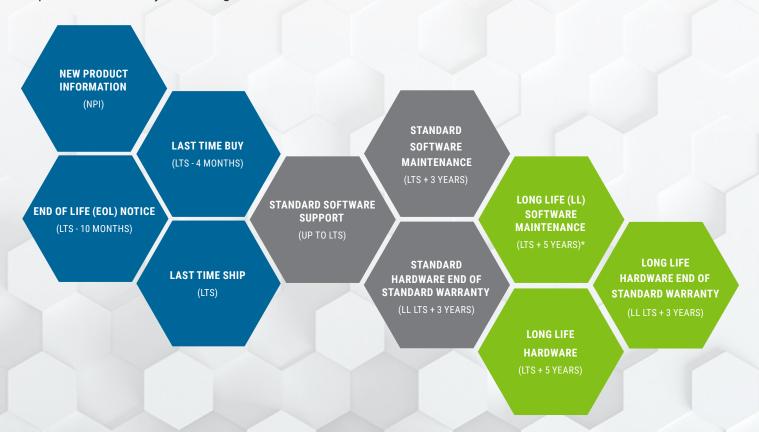

## **QUADRO PRODUCT LIFECYCLE**

Quadro products have always benefitted from NVIDIA's carefully controlled and implemented design, build and test criteria, extended product availability, and fully documented lifecycle notifications. The new NVIDIA Quadro Long Lifecycle Program takes NVIDIA's and PNY's joint Quadro customer commitment to the next level by offering extended software maintenance and hardware availability for up to 5 years beyond the Last Time Sale (LTS) date, for mission-critical Quadro products deployed across enterprises or embedded in customer solutions. Five additional years of critical security updates and bug fixes, plus five years of extended hardware availability, add up to peace of mind – for customers ranging from end-users to IT professionals and systems integrators or OEMs.

#### **EXTENDED HARDWARE AVAILABILITY**

Quadro products enrolled in the Long Lifecycle Program (LLP) will be available for up to 5 years after the Last Time Sale (LTS) date. For long-term deployments and design commitments this can be a decisive advantage.

#### **EXTENDED SOFTWARE SUPPORT**

The LLP provides critical driver security updates, and urgent bug fixes, for up to five years after the standard Last Time Sale (LTS) date.

#### **PRODUCT CHANGE NOTICES**

In the event of any change to form, fit, or function, LLP customers will be notified by the Quadro Product Change Notification (PCN) process. PCNs are issued at least 90 days before the change covered goes into effect.

#### **LAST TIME BUY OPTION**

If a key component goes End of Life (EOL), participants may be required to place Last Time Buy (LTB) for the Quadro products enrolled in the LLP:

| PRODUCTS ENROLLED IN THE LLP ARE SUBJECT TO |                                         |                                          |                                                     |
|---------------------------------------------|-----------------------------------------|------------------------------------------|-----------------------------------------------------|
| Product Surcharges                          | Forecast required upon start of program | 250 pc minimum purchase order quantities | 18 week lead times after receipt of purchase orders |