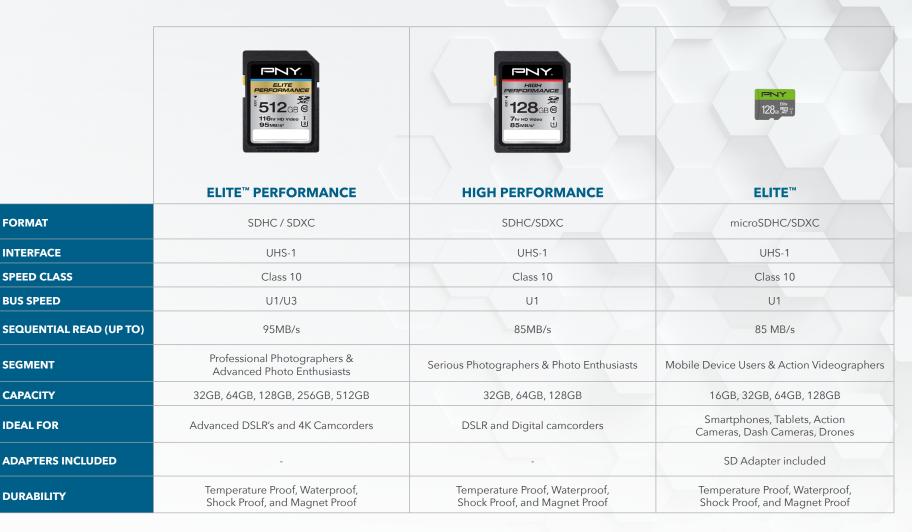

## FLASH MEMORY COMPARISON

| INDIVIDUAL SKU DESCRIPTION                                 | PART NUMBER       | CAPACITY | UPC          |
|------------------------------------------------------------|-------------------|----------|--------------|
| Elite™ Performance SDHC™<br>UHS-1, Class-10, U1 95MB/s     | P-SDH32U195-GE    | 32GB     | 751492583341 |
| Elite™ Performance SDXC™<br>UHS-1, Class-10, U3 95MB/s     | P-SDX64U395-GE    | 64GB     | 751492583358 |
|                                                            | P-SDX128U395-GE   | 128GB    | 751492583365 |
|                                                            | P-SDX256U395-GE   | 256GB    | 751492583372 |
|                                                            | P-SDX512U3H-GE    | 512GB    | 751492582917 |
| High Performance SDHC<br>UHS-1, Class-10, U1 85MB/s        | P-SDHC32GU185-GE  | 32GB     | 751492596679 |
| High Performance SDXC<br>UHS-1, Class-10, U1 85MB/s        | P-SDXC64GU185-GE  | 64GB     | 751492596686 |
|                                                            | P-SDXC128GU185-GE | 128GB    | 751492596693 |
| Elite <sup>™</sup> microSDHC<br>UHS-1, Class-10, U1 85MB/s | P-SDU16U185EL-GE  | 16GB     | 751492594439 |
|                                                            | P-SDU32U185EL-GE  | 32GB     | 751492594088 |
| Elite™ microSDXC<br>UHS-1, Class-10, U1 85MB/s             | P-SDU64U185EL-GE  | 64GB     | 751492594064 |
|                                                            | P-SDU128U185EL-GE | 128GB    | 751492594101 |