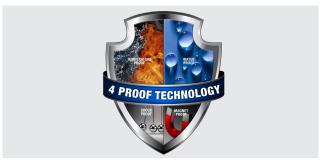

▶ Elite Performance SD cards are Class 10, U3 rated and have read speeds up to 95MB/s, delivering speed and performance for burst mode photography and 4K Ultra HD video.

4 Proof Technology protects your content from the most extreme conditions. PNY Elite Performance SD cards are Temperature Proof, Shock Proof, Magnet Proof and Water Proof.

**PROOF** 

**PROOF** 