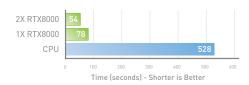

# **Delivering Exceptional Data Science Performance**

End-to-End Faster Speeds with RAPIDS on RTX 8000

# End-to-End

CPU Intel Xeon 6140 @ 3.2GHz | 3.7GHz Turbo | 384GB RAM | Ubuntu 16.04.4 NVIDIA driver 410.93 End-to-end time = ETL + Conversion + Training + Validation

For more information on Data Science Workstation, visit