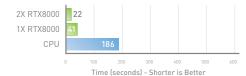

# **Delivering Exceptional Data Science Performance**

End-to-End Faster Speeds with RAPIDS on RTX 8000

#### **Training**

CPU Intel Xeon 6140 @ 3.2GHz | 3.7GHz Turbo | 384GB RAM | Ubuntu 16.04.4 NVIDIA driver 410.93