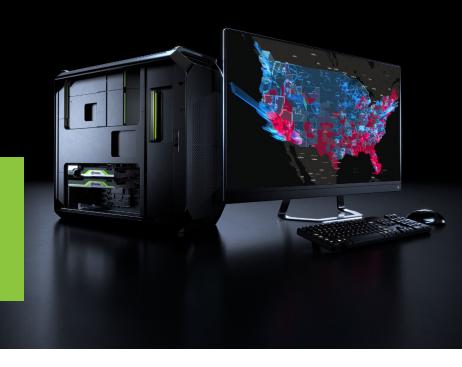

# A NEW BREED OF WORKSTATION FOR DATA SCIENCE

# Where Powerful Hardware and Accelerated Software Unite

Data is fundamentally changing the way companies do business, driving demand for data scientists and increasing the complexity in their workflows. OEM workstation vendors, working in close partnership with NVIDIA, are introducing a new breed of workstations that help data scientists transform massive amounts of information into insights faster than ever before by accelerating data preparation, model training, and visualization. NVIDIA-powered data science workstations combine the world's most advanced NVIDIA® Quadro RTX™ GPUs with a data science software stack built on NVIDIA CUDA-X AI to deliver an integrated solution provided by leading workstation and system builder partners to ensure maximum compatibility and reliability.

#### REMARKABLE GPU HORSEPOWER

Experience faster model development and training with a workstation powered by high performance Quadro RTX GPUs.

# GPU-ACCELERATED SOFTWARE

Leverage an optimized data science software stack powered by NVIDIA CUDA-X AI accelerated libraries.

#### **ENTERPRISE-GRADE RELIABILITY**

Enjoy optional software support services with an out-of-the-box solution built and tested by leading workstation partners.