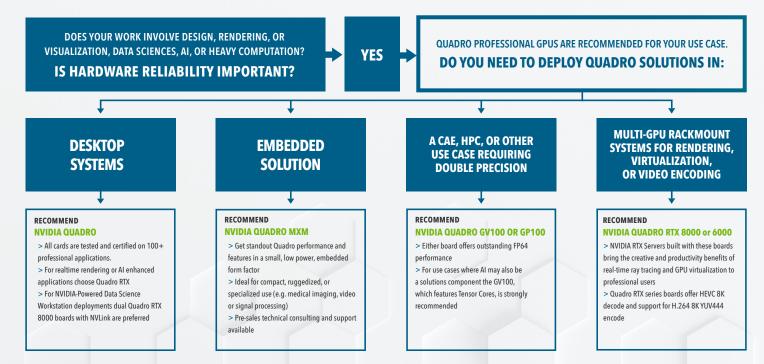

# WHICH IS THE RIGHT PROFESSIONAL QUADRO GPU FOR YOUR PROFESSIONAL APPLICATION?

PNY offers a suite of NVIDIA professional solutions that enable designers, manufacturers, scientists and researchers to do their work smarter, faster, with greater reliability and energy efficiency.

## GET THE NVIDIA QUADRO ADVANTAGE:

- Designed, Built, and Tested by NVIDIA
- Significant professional application performance improvement
- Software certification and support
- Dependable availability, now and going forward
- Consistent pricing you can rely on
- Long product lifecycles for enterprise deployment
- Unified Driver Architecture lowers TCO
- Pre-and post-sales support